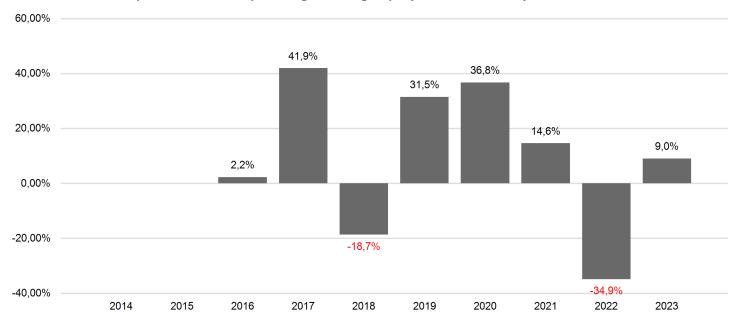

## **Past Performance**

This chart shows the fund's performance as the percentage loss or gain per year over the last 8 years.

Past performance is not a reliable indicator of future performance. Markets could develop very differently in the future. It can help you to assess how the fund has been managed in the past.

Performance is shown after deduction of ongoing charges. Any entry and exit charges are excluded from the calculation.

The unit class was established in 2015.

Performance was calculated in EUR.